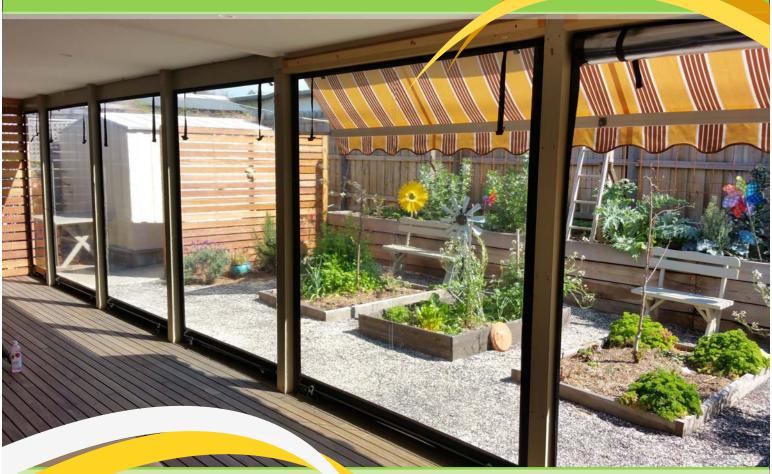

## **Bistro/Cafe Blinds with Zips**

by Coolabah Shades

Bistro Café Blinds with Zips are an ideal entry level solution to enclose your outside pergola or Alfresco area.

Fixed along the top and down the sides using an Annex track, they are available as a hand roll operation or open up using a rope and pulley system. The Annex tracks create a gap-free seal around and hold the blinds firm in strong winds. A weather flap across the bottom reduces draughts and stops the rain from coming in under the blind.