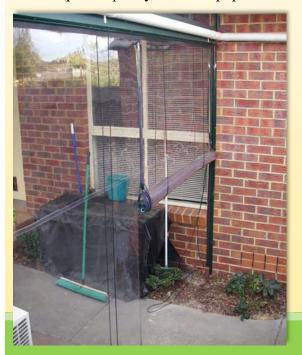

#### Bistro blinds with Zips-Hand roll

The simplest form of the blinds, with the Hand roll operation, simply unzip the blind on both sides and roll the blind up using the bottom rail, once rolled up, use the supplied straps to secure in the open position.

To close the blinds, unclip the straps and unroll the blind, once down, close the zippers down the sides.

The benefit of the hand roll system is that it is a very minimalist solution, no rope and pulleys hanging around.