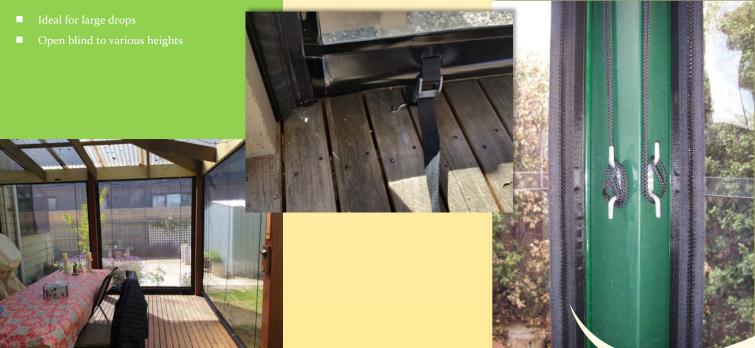

Hand roll blinds are not generally used in areas with large drops to avoid the need to climb a step ladder.

# Unique Features – Rope & Pulley

#### Bistro Blinds with Zips - Rope & Pulley operation

The benefit of the Rope & Pulley system is that it offers the ability to open the blinds to various heights. By unzipping the blind to a intermediate position, the blind can be rolled up using the rope and pulley to that position and tied off on the rope cleat, the blind will stay in that position, ideal if needing to leave a small opening for the dog to come and go.