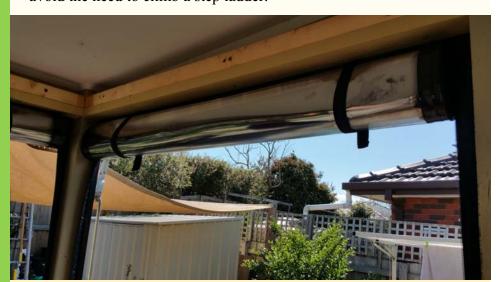

#### Bistro Blinds with Zips - Rope & Pulley operation

The benefit of the Rope & Pulley system is that it offers the ability to open the blinds to various heights. By unzipping the blind to a intermediate position, the blind can be rolled up using the rope and pulley to that position and tied off on the rope cleat, the blind will stay in that position, ideal if needing to leave a small opening for the dog to come and go.

The rope and pulleys are also popular when the blind

height is too high to use the hand roll option. Allowing for easy operation from ground level.