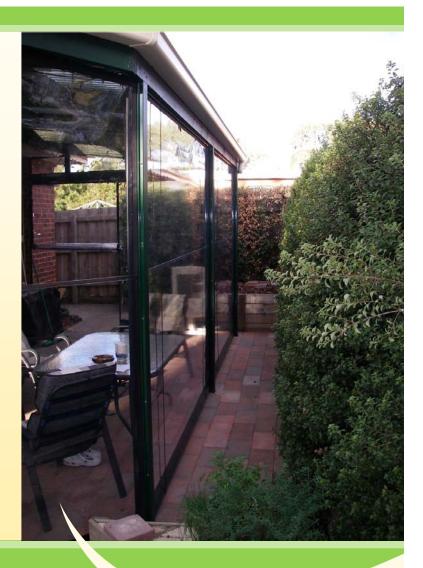

## **Bistro/Cafe Blinds with Zips**

by Coolabah Shades

Bistro Café Blinds with Zips are an ideal entry level solution to enclose your outside pergola or Alfresco area.

Fixed along the top and down the sides using an Annex track, they are available as a hand roll operation or open up using a rope and pulley system. The Annex tracks create a gap-free seal around and hold the blinds firm in strong winds. A weather flap across the bottom reduces draughts and stops the rain from coming in under the blind.