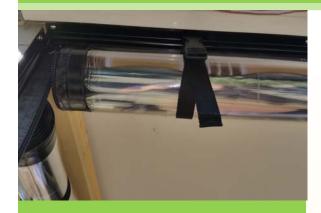

#### Bistro blinds with Zips-Hand roll

The simplest form of the blinds, with the Hand roll operation, simply unzip the blind on both sides and roll the blind up using the bottom rail, once rolled up, use the supplied straps to secure in the open position.

To close the blinds, unclip the straps and unroll the blind, once down, close the zippers down the sides.

The benefit of the hand roll system is that it is a very minimalist solution, no rope and pulleys hanging around.

Hand roll blinds are not generally used in areas with large drops to avoid the need to climb a step ladder.