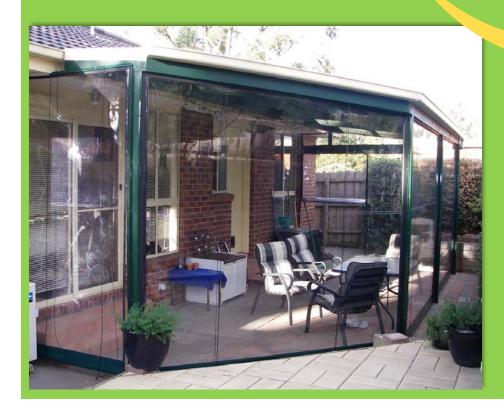

## **Bistro/Cafe Blinds with Zips**

by Coolabah Shades

Bistro Café Blinds with Zips are an ideal entry level solution to enclose your outside pergola or Alfresco area.

Fixed along the top and down the sides using an Annex track, they are available as a hand roll operation or open up using a rope and pulley system. The Annex tracks create a gap-free seal around and hold the blinds firm in strong winds. A weather flap across the bottom reduces draughts and stops the rain from coming in under the blind.