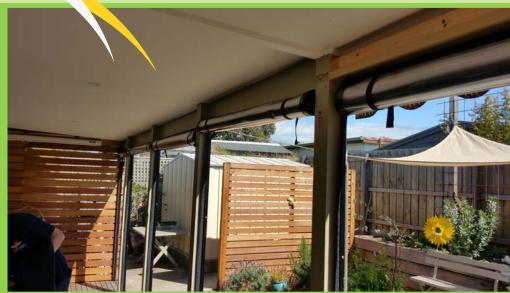

#### Bistro blinds with Zips-Hand roll

The simplest form of the blinds, with the Hand roll operation, simply unzip the blind on both sides and roll the blind up using the bottom rail, once rolled up, use the supplied straps to secure in the open position.

To close the blinds, unclip the straps and unroll the blind, once down, close the zippers down the sides.

The benefit of the hand roll system is that it is a very minimalist solution, no rope and pulleys hanging around.

Hand roll blinds are not generally used in areas with large drops to avoid the need to climb a step ladder.