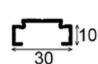

## WWW.GLOBALAWNINGS.COM.AU

Bottom Rail

Spacer Track (Optional)

Vertizip Headbox

40mm Side Channel 30mm Side Channel Vertizip Side Channel and Bottom Rail

Side Fix Track (Optional)