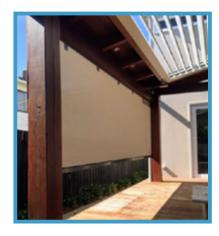

## FEATURES

- The VERTIZIP 95 & VERTIZIP 125 uses the with a slight change to the side channels,
- Stylish Aluminum Head-Box offered in two
- Can be operated by gearbox and crank handle,
- The VERTIZIP Range offers a choice of 2 side

Vertizip 125