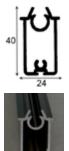

## WWW.GLOBALAWNINGS.COM.AU

Bottom Rail

Spacer Track (Optional)

Vertizip Headbox

40mm Side Channel 30mm Side Channel Vertizip Side Channel and Bottom Rail

Side Fix Track (Optional)