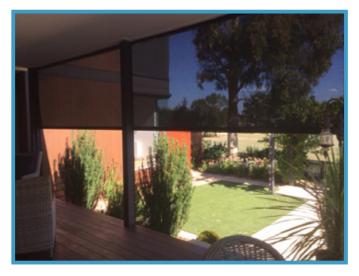

## FEATURES

- The VERTIZIP 95 & VERTIZIP 125 uses the with a slight change to the side channels,
- Stylish Aluminum Head-Box offered in two
- Can be operated by gearbox and crank handle,
- The VERTIZIP Range offers a choice of 2 side

Vertizip 125