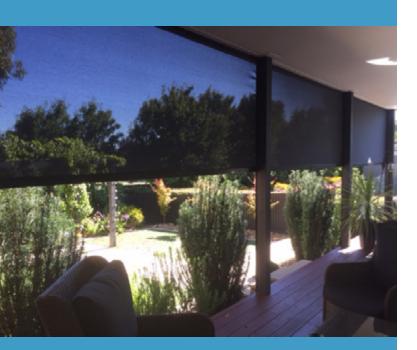

## **VERTIZIP AWNING** GLOBAL AWNING ACCESSORIES





WWW.GLOBALAWNINGS.COM.AU

## FEATURES

- The VERTIZIP 95 & VERTIZIP 125 uses the with a slight change to the side channels,
- Stylish Aluminum Head-Box offered in two
- Can be operated by gearbox and crank handle,
- The VERTIZIP Range offers a choice of 2 side







Vertizip 125



## WWW.GLOBALAWNINGS.COM.AU





Bottom Rail





Spacer Track (Optional)







Vertizip Headbox



40mm Side Channel 30mm Side Channel Vertizip Side Channel and Bottom Rail



Side Fix Track (Optional)



## YOUR GLOBAL AWNING ACCESSORIES DEALER

**Coolabah Shades PO Box 177** Moorabbin, 3189 Tel: 03 9078 4533

www.coolabahshades.com.au info@coolabahshades.com.au