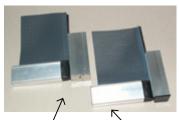

## WWW.GLOBALAWNINGS.COM.AU

Bottom Rail

Spacer Track (Optional)

Vertizip Headbox

40mm Side Channel 30mm Side Channel Vertizip Side Channel and Bottom Rail

Side Fix Track (Optional)