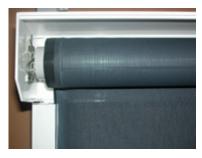

## FEATURES

- The VERTIZIP 95 & VERTIZIP 125 uses the with a slight change to the side channels,
- Stylish Aluminum Head-Box offered in two
- Can be operated by gearbox and crank handle,
- The VERTIZIP Range offers a choice of 2 side

Vertizip 125