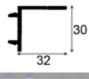

## WWW.GLOBALAWNINGS.COM.AU

Bottom Rail

Spacer Track (Optional)

Vertizip Headbox

40mm Side Channel 30mm Side Channel Vertizip Side Channel and Bottom Rail

Side Fix Track (Optional)