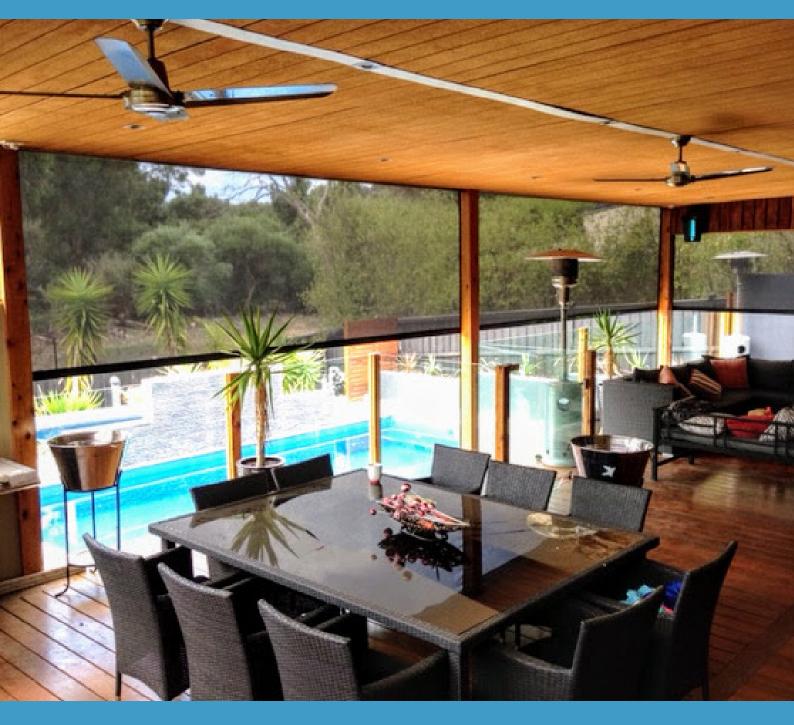

## **VERTIZIP AWNING** GLOBAL AWNING ACCESSORIES





WWW.GLOBALAWNINGS.COM.AU

## FEATURES

- The VERTIZIP 95 & VERTIZIP 125 uses the with a slight change to the side channels,
- Stylish Aluminum Head-Box offered in two
- Can be operated by gearbox and crank handle,
- The VERTIZIP Range offers a choice of 2 side







Vertizip 125



## WWW.GLOBALAWNINGS.COM.AU





Bottom Rail





Spacer Track (Optional)







Vertizip Headbox



40mm Side Channel 30mm Side Channel Vertizip Side Channel and Bottom Rail



Side Fix Track (Optional)



## YOUR GLOBAL AWNING ACCESSORIES DEALER

**Coolabah Shades PO Box 177** Moorabbin, 3189 Tel: 03 9078 4533

www.coolabahshades.com.au info@coolabahshades.com.au