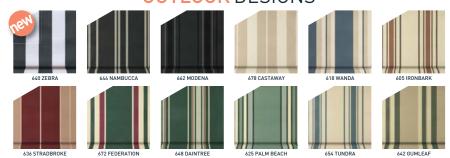

y COLORBOND®. NB: All colours are a close match or a contrast colour, unless stated otherwise.







# MODE COLOURS & MODE TEXTURES



Please be aware that a slight colour difference between the brochure and fabric may occur.

580 PALE EUCALYPT®\*

For sun control, cool breezes and uninterrupted views, the Outlook Collection of mesh from Ricky Richards is the ultimate sun control solution.

### **OUTLOOK MESH**

Reduce solar heat gain by up to 99% | Protect from the sun while you still enjoy your view |
Provide outdoor comfort and indoor climate control | Allow light and cool breezes to filter through
Exceptional resistance to extreme weather conditions | Expand or enclose outdoor living spaces |
Selection of Colours inspired by COLORBOND®

### **MODE PRIVACY**



## **OUTLOOK DESIGNS**