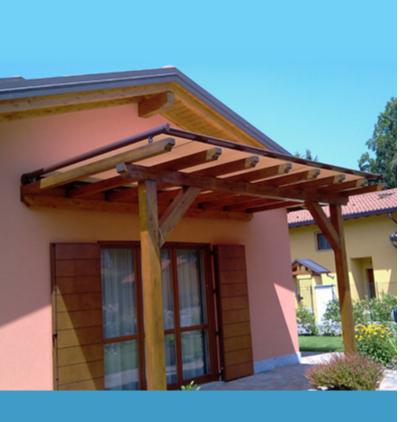

## **FEATURES**

- The GIOTTO Fabric Tension System awning has been specifically designed to be fitted over Glass Roofs, Conservatories or Pergolas, to assist in heat reduction by shading the glass or the deck.
- Fabric is taut when the system is fully open, closed or somewhere in between.
- Maximum 5 metres wide with a 4 metre projection.
- 78mm Galvanised steel roller tube.
- Deep section front bar encloses the Tension Spring mechanism.
- The Giotto is always motorized Gear-Box drive is not available
- Standard mounting brackets give 80mm clearance over the mullion. Extra Height brackets giving a 170mm clearance are also available.
- Side fit brackets and Sideways Adjustable brackets are an available option.
- Twin Models are available each has its own motor and can be operated independently.