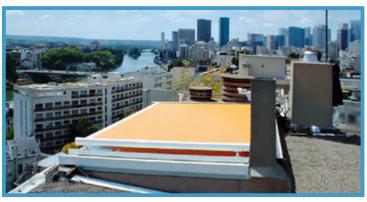

## **FEATURES**

- The GIOTTO Fabric Tension System awning has been specifically designed to be fitted over Glass Roofs, Conservatories or Pergolas, to assist in heat reduction by shading the glass or the deck.
- Fabric is taut when the system is fully open, closed or somewhere in between.
- Maximum 5 metres wide with a 4 metre projection.
- 78mm Galvanised steel roller tube.
- Deep section front bar encloses the Tension Spring mechanism.
- The Giotto is always motorized Gear-Box drive is not available
- Standard mounting brackets give 80mm clearance over the mullion. Extra Height brackets giving a 170mm clearance are also available.
- Side fit brackets and Sideways Adjustable brackets are an available option.
- Twin Models are available each has its own motor and can be operated independently.