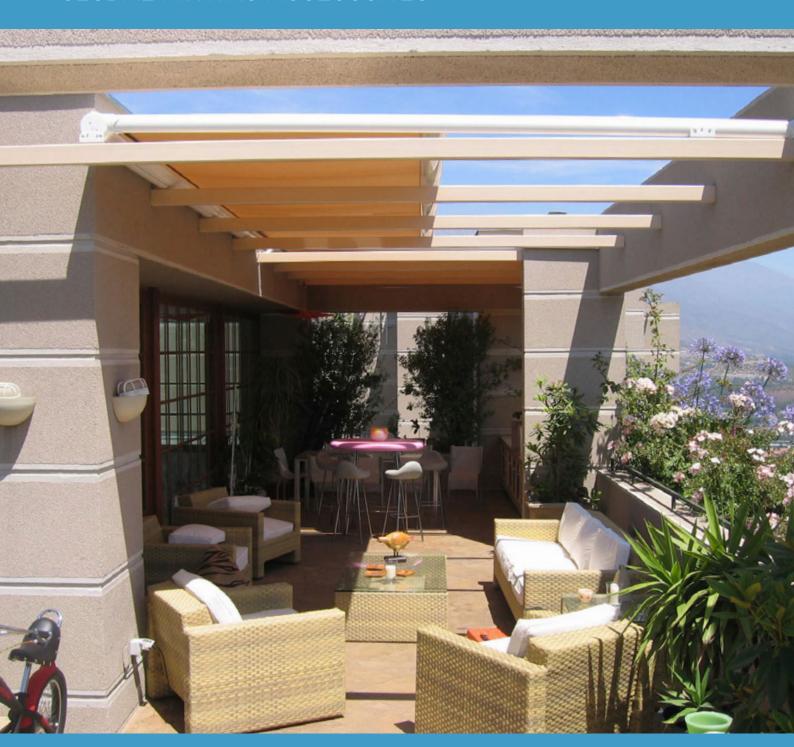

## **FEATURES**

- The GIOTTO Fabric Tension System awning has been specifically designed to be fitted over Glass Roofs, Conservatories or Pergolas, to assist in heat reduction by shading the glass or the deck.
- Fabric is taut when the system is fully open, closed or somewhere in between.
- Maximum 5 metres wide with a 4 metre projection.
- 78mm Galvanised steel roller tube.
- Deep section front bar encloses the Tension Spring mechanism.
- The Giotto is always motorized Gear-Box drive is not available
- Standard mounting brackets give 80mm clearance over the mullion. Extra Height brackets giving a 170mm clearance are also available.
- Side fit brackets and Sideways Adjustable brackets are an available option.
- Twin Models are available each has its own motor and can be operated independently.