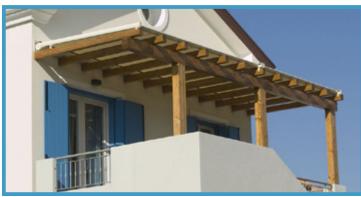

## **FEATURES**

- The GIOTTO Fabric Tension System awning has been specifically designed to be fitted over Glass Roofs, Conservatories or Pergolas, to assist in heat reduction by shading the glass or the deck.
- Fabric is taut when the system is fully open, closed or somewhere in between.
- Maximum 5 metres wide with a 4 metre projection.
- 78mm Galvanised steel roller tube.
- Deep section front bar encloses the Tension Spring mechanism.
- The Giotto is always motorized Gear-Box drive is not available
- Standard mounting brackets give 80mm clearance over the mullion. Extra Height brackets giving a 170mm clearance are also available.
- Side fit brackets and Sideways Adjustable brackets are an available option.
- Twin Models are available each has its own motor and can be operated independently.