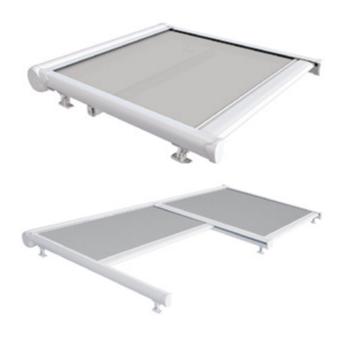

## **FEATURES**

- The GIOTTO Fabric Tension System awning has been specifically designed to be fitted over Glass Roofs, Conservatories or Pergolas, to assist in heat reduction by shading the glass or the deck.
- Fabric is taut when the system is fully open, closed or somewhere in between.
- Maximum 5 metres wide with a 4 metre projection.
- 78mm Galvanised steel roller tube.
- Deep section front bar encloses the Tension Spring mechanism.
- The Giotto is always motorized Gear-Box drive is not available
- Standard mounting brackets give 80mm clearance over the mullion. Extra Height brackets giving a 170mm clearance are also available.
- Side fit brackets and Sideways Adjustable brackets are an available option.
- Twin Models are available each has its own motor and can be operated independently.