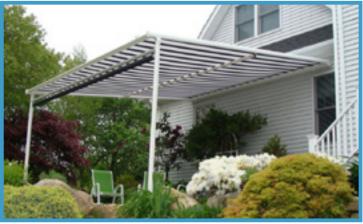

# FEATURES

- The GIOTTO Plus Fabric Tension System awning has been specifically designed to be fitted to powder-coated aluminium front legs, thus making this system versatile for private or public installations.
- Fabric is taut when the system is fully open, closed or somewhere in between.
- Maximum 5 metres wide with a 4 metre projection.
- 78mm Galvanised steel roller tube.
- Deep section front bar encloses the Tension Spring mechanism.
- The Giotto is always motorized Gear-Box drive is not available
- The GIOTTO PLUS can be fixed to an existing wall, roof eave or garage wall etc, and rests on two aluminium posts.
- Twin Models are available each has its own motor and can be operated independently.