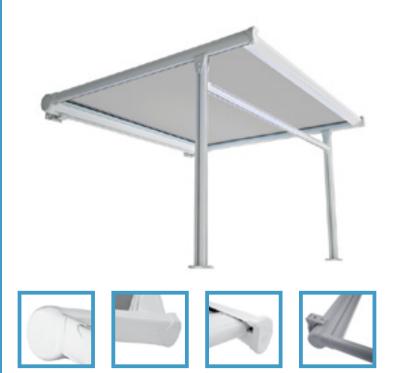

# FEATURES

- The GIOTTO Plus Fabric Tension System awning has been specifically designed to be fitted to powder-coated aluminium front legs, thus making this system versatile for private or public installations.
- Fabric is taut when the system is fully open, closed or somewhere in between.
- Maximum 5 metres wide with a 4 metre projection.
- 78mm Galvanised steel roller tube.
- Deep section front bar encloses the Tension Spring mechanism.
- The Giotto is always motorized Gear-Box drive is not available
- The GIOTTO PLUS can be fixed to an existing wall, roof eave or garage wall etc, and rests on two aluminium posts.
- Twin Models are available each has its own motor and can be operated independently.