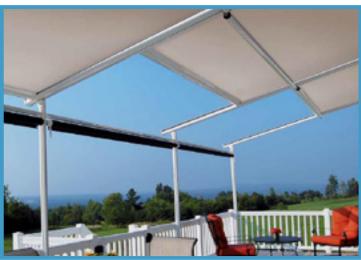

# FEATURES

- The GIOTTO Plus Fabric Tension System awning has been specifically designed to be fitted to powder-coated aluminium front legs, thus making this system versatile for private or public installations.
- Fabric is taut when the system is fully open, closed or somewhere in between.
- Maximum 5 metres wide with a 4 metre projection.
- 78mm Galvanised steel roller tube.
- Deep section front bar encloses the Tension Spring mechanism.
- The Giotto is always motorized Gear-Box drive is not available
- The GIOTTO PLUS can be fixed to an existing wall, roof eave or garage wall etc, and rests on two aluminium posts.
- Twin Models are available each has its own motor and can be operated independently.