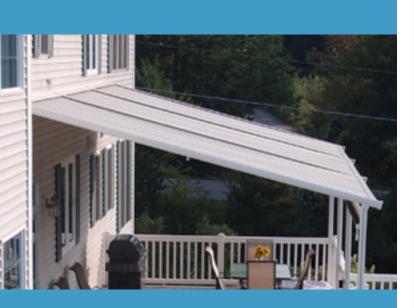

# FEATURES

- The GIOTTO Plus Fabric Tension System awning has been specifically designed to be fitted to powder-coated aluminium front legs, thus making this system versatile for private or public installations.
- Fabric is taut when the system is fully open, closed or somewhere in between.
- Maximum 5 metres wide with a 4 metre projection.
- 78mm Galvanised steel roller tube.
- Deep section front bar encloses the Tension Spring mechanism.
- The Giotto is always motorized Gear-Box drive is not available
- The GIOTTO PLUS can be fixed to an existing wall, roof eave or garage wall etc, and rests on two aluminium posts.
- Twin Models are available each has its own motor and can be operated independently.