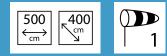

# FEATURES

- The GIOTTO Plus Fabric Tension System awning has been specifically designed to be fitted to powder-coated aluminium front legs, thus making this system versatile for private or public installations.
- Fabric is taut when the system is fully open, closed or somewhere in between.
- Maximum 5 metres wide with a 4 metre projection.
- 78mm Galvanised steel roller tube.
- Deep section front bar encloses the Tension Spring mechanism.
- The Giotto is always motorized Gear-Box drive is not available
- The GIOTTO PLUS can be fixed to an existing wall, roof eave or garage wall etc, and rests on two aluminium posts.
- Twin Models are available each has its own motor and can be operated independently.

#### YOUR GLOBAL AWNING ACCESSORIES DEALER

Coolabah Shades PO Box 177 Moorabbin, 3189 Tel: 03 9078 4533 www.coolabahshades.com.au

Wind Class I (European) / Beaufort Force 4 (Australian) Maximum wind speed of 27kms