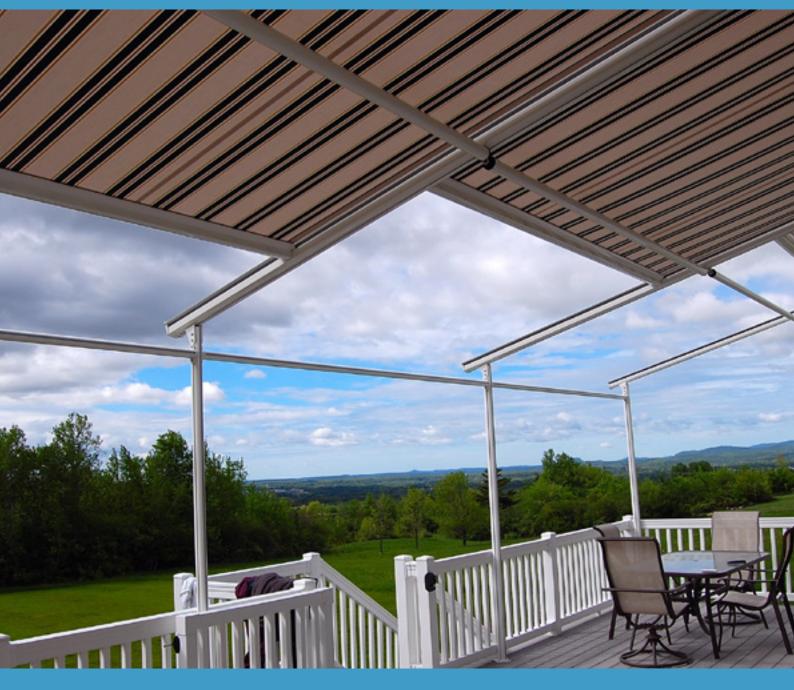

# FEATURES

- The GIOTTO Plus Fabric Tension System awning has been specifically designed to be fitted to powder-coated aluminium front legs, thus making this system versatile for private or public installations.
- Fabric is taut when the system is fully open, closed or somewhere in between.
- Maximum 5 metres wide with a 4 metre projection.
- 78mm Galvanised steel roller tube.
- Deep section front bar encloses the Tension Spring mechanism.
- The Giotto is always motorized Gear-Box drive is not available
- The GIOTTO PLUS can be fixed to an existing wall, roof eave or garage wall etc, and rests on two aluminium posts.
- Twin Models are available each has its own motor and can be operated independently.