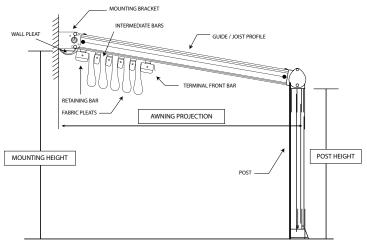

## GENNIUS BELT DRIVEN PATIO SYSTEM

### GLOBAL AWNING ACCESSORIES







WWW.GLOBALAWNINGS.COM.AU

# **FEATURES**

- The Gennius Belt Drive Pleated Patio System is
- •
- Projections over 7m are available (P.O.A). If projection is greater than 7 metres it must
- 10 to 13 degrees
- to centre.
- •
- A Hood Beam is another option available.
- Remote Control motor is the drive source -Gear-Box drive is not available.
- Utilises Individual Pleats the nominal width of •
- Uses a 6mm Spline along each long edge of the cross bars.
- Gennius can be Wall/Face Fixed or Ceiling/Top Fixed.









Wall Fixing

Ceiling Fixing





3

### WWW.GLOBALAWNINGS.COM.AU



Gennius A1 Awning Side View

#### YOUR GLOBAL DEALER:

Coolabah Shades 10A Capella Crescent Moorabbin, 3189 Tel: 0413 661 575



www.coolabahshades.com.au info@coolabahshades.com.au