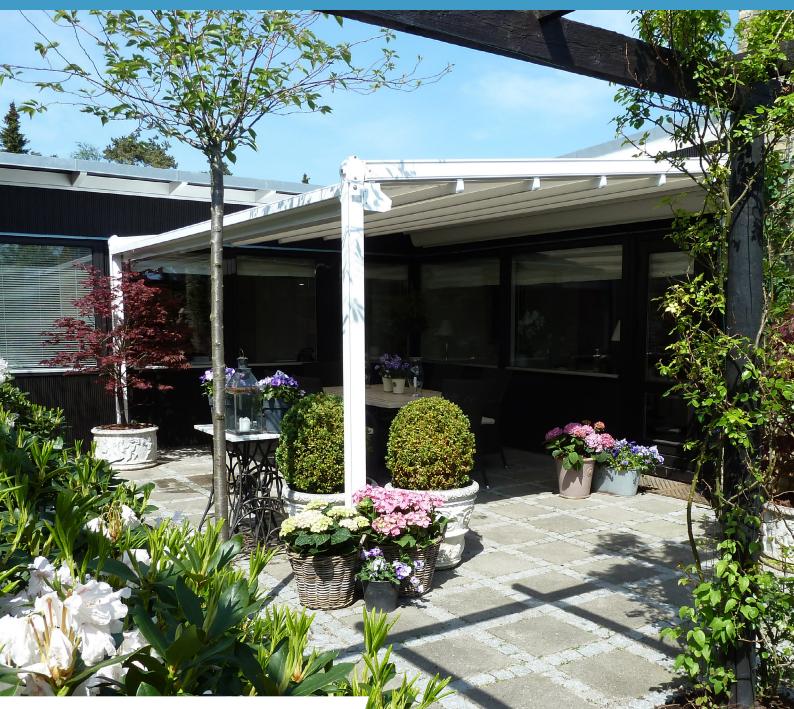

## GENNIUS BELT DRIVEN PATIO SYSTEM

# **FEATURES**

- The Gennius Belt Drive Pleated Patio System is
- •
- Projections over 7m are available (P.O.A). If projection is greater than 7 metres it must
- 10 to 13 degrees
- to centre.
- •
- A Hood Beam is another option available.
- Remote Control motor is the drive source -Gear-Box drive is not available.
- Utilises Individual Pleats the nominal width of •
- Uses a 6mm Spline along each long edge of the cross bars.
- Gennius can be Wall/Face Fixed or Ceiling/Top Fixed.