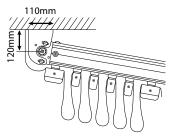

# **FEATURES**

- The Gennius Belt Drive Pleated Patio System is
- •
- Projections over 7m are available (P.O.A). If projection is greater than 7 metres it must
- 10 to 13 degrees
- to centre.
- •
- A Hood Beam is another option available.
- Remote Control motor is the drive source -Gear-Box drive is not available.
- Utilises Individual Pleats the nominal width of •
- Uses a 6mm Spline along each long edge of the cross bars.
- Gennius can be Wall/Face Fixed or Ceiling/Top Fixed.

Wall Fixing

Ceiling Fixing

3