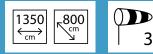

# **FEATURES**

- The Gennius Belt Drive Pleated Patio System is
- •
- Projections over 7m are available (P.O.A). If projection is greater than 7 metres it must
- 10 to 13 degrees
- to centre.
- •
- A Hood Beam is another option available.
- Remote Control motor is the drive source -Gear-Box drive is not available.
- Utilises Individual Pleats the nominal width of •
- Uses a 6mm Spline along each long edge of the cross bars.
- Gennius can be Wall/Face Fixed or Ceiling/Top Fixed.