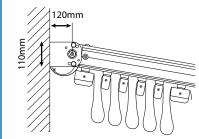

## GENNIUS BELT DRIVEN PATIO SYSTEM

### GLOBAL AWNING ACCESSORIES







WWW.GLOBALAWNINGS.COM.AU

# **FEATURES**

- The Gennius Belt Drive Pleated Patio System is
- •
- Projections over 7m are available (P.O.A). If projection is greater than 7 metres it must
- 10 to 13 degrees
- to centre.
- •
- A Hood Beam is another option available.
- Remote Control motor is the drive source -Gear-Box drive is not available.
- Utilises Individual Pleats the nominal width of •
- Uses a 6mm Spline along each long edge of the cross bars.
- Gennius can be Wall/Face Fixed or Ceiling/Top Fixed.









Wall Fixing

Ceiling Fixing





3

### WWW.GLOBALAWNINGS.COM.AU



Gennius A1 Awning Side View

#### YOUR GLOBAL DEALER:

Coolabah Shades 10A Capella Crescent Moorabbin, 3189 Tel: 0413 661 575



www.coolabahshades.com.au info@coolabahshades.com.au