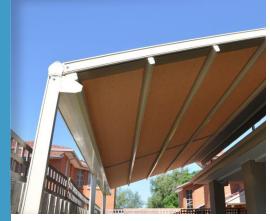

## GENNIUS BELT DRIVEN PATIO SYSTEM

### GLOBAL AWNING ACCESSORIES







WWW.GLOBALAWNINGS.COM.AU

# **FEATURES**

- The Gennius Belt Drive Pleated Patio System is
- •
- Projections over 7m are available (P.O.A). If projection is greater than 7 metres it must
- 10 to 13 degrees
- to centre.
- •
- A Hood Beam is another option available.
- Remote Control motor is the drive source -Gear-Box drive is not available.
- Utilises Individual Pleats the nominal width of •
- Uses a 6mm Spline along each long edge of the cross bars.
- Gennius can be Wall/Face Fixed or Ceiling/Top Fixed.









Wall Fixing

Ceiling Fixing





3

### WWW.GLOBALAWNINGS.COM.AU



Gennius A1 Awning Side View

#### YOUR GLOBAL DEALER:

Coolabah Shades 10A Capella Crescent Moorabbin, 3189 Tel: 0413 661 575



www.coolabahshades.com.au info@coolabahshades.com.au