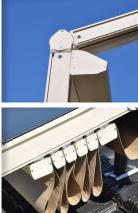

# **FEATURES**

- The Gennius Belt Drive Pleated Patio System is
- •
- Projections over 7m are available (P.O.A). If projection is greater than 7 metres it must
- 10 to 13 degrees
- to centre.
- •
- A Hood Beam is another option available.
- Remote Control motor is the drive source -Gear-Box drive is not available.
- Utilises Individual Pleats the nominal width of •
- Uses a 6mm Spline along each long edge of the cross bars.
- Gennius can be Wall/Face Fixed or Ceiling/Top Fixed.