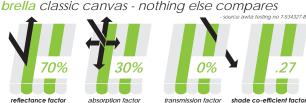

# bralla classic canvas nathing also compara

Brella Classic Canvas Awnings have been scientifically proven to reflect the most solar radiant heat and absorb the least. What this means to you is cooler ambient indoor temperatures, efficient all-year round shading, privacy and

typical PVC mesh 12%

typical acrylic 5%

3mm clear glass 83.4%