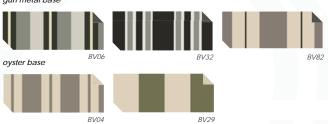

# cosmopolitan revival impression R129 1226 R129 1226 R129 1226 R129 1226 R129 1226 R129 1228 R203 1282 R206 1302 R206 1302

Year Warranty Note: Losmoposian, servas: impression, sypemaster, Accialm and Duotone canvas stabrics feature the traditional green back Classic Canvas finsh. UnoVogue Linear canvas fabrics feature the same colour front and back. Fabric colours depicted should be viewed as a guide only as the printing process limit the reproduction accuracy. Ask your authorised brells dealer to view actual fabric colour swatches. Introducing the all new *base vogue* range, now offering two contemporary underside colours

# gun metal base