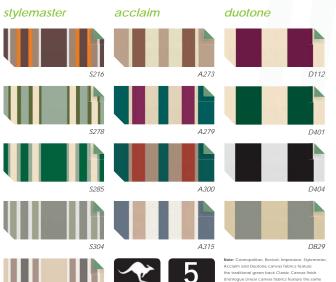

# **Classic Canvas Range**

The Brella exterior awnings and blinds Classic Canvas Collection offers an extensive colour and pattern range.

Our colours are inspired by the latest colour trends, exterior architectural influences and the vibrant Australian landscape to bring you one complete exterior awning canvas offering.

As such, all our patterns and plain colours naturally co-ordinate with the COLORBOND® range of colours.

- Australian Made
- Maximum UV Resistance
- Extremely Durable
- 5 Year Warranty
- Energy Saving
- ♦ BIONIC-FINISH®

# cosmopolitan revival impression R129 1226 R129 1226 R129 1226 R129 1226 R129 1226 R129 1228 R203 1282 R206 1302 R206 1302

Year Warranty Note: Losmoposian, servas: impression, sypemaster, Accialm and Duotone canvas stabrics feature the traditional green back Classic Canvas finsh. UnoVogue Linear canvas fabrics feature the same colour front and back. Fabric colours depicted should be viewed as a guide only as the printing process limit the reproduction accuracy. Ask your authorised brells dealer to view actual fabric colour swatches. Introducing the all new *base vogue* range, now offering two contemporary underside colours