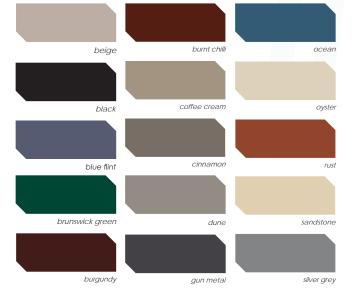

# **Classic Canvas Range**

The Brella exterior awnings and blinds Classic Canvas Collection offers an extensive colour and pattern range.

Our colours are inspired by the latest colour trends, exterior architectural influences and the vibrant Australian landscape to bring you one complete exterior awning canvas offering.

As such, all our patterns and plain colours naturally co-ordinate with the COLORBOND® range of colours.

- Australian Made
- Maximum UV Resistance
- Extremely Durable
- 5 Year Warranty
- Energy Saving
- ♦ BIONIC-FINISH®