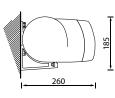

## **FEATURES**

- Full Cassette Awning offering fabric protection and
- 11:1 Gear-Box is fitted as standard motorisation is available as an optional extra.
- Pitch Adjustment from 5 degrees to 40 degrees
- Arm sizes from 1600mm to 3600mm

| Projection (Arm Size mm) | Minimum Width |
|--------------------------|---------------|
| 1600                     | 2080          |
| 1850                     | 2330          |
| 2100                     | 2580          |
| 2350                     | 2830          |
| 2600                     | 3080          |
| 2850                     | 3330          |
| 3100                     | 3580          |
| 3600                     | 4080          |