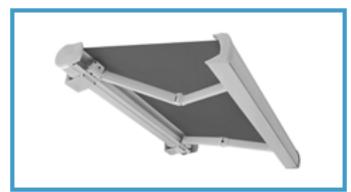

## ARMONY PLUS FULL CASSETTE AWNING

GLOBAL AWNING ACCESSORIES

## **FEATURES**

- Full Cassette Awning offering fabric protection and
- 11:1 Gear-Box is fitted as standard motorisation is available as an optional extra.
- Pitch Adjustment from 5 degrees to 40 degrees
- Arm sizes from 1600mm to 3600mm