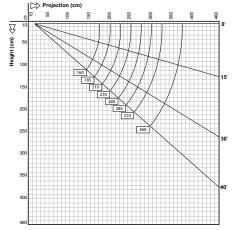

## **FEATURES**

- Full Cassette Awning offering fabric protection and
- 11:1 Gear-Box is fitted as standard motorisation is available as an optional extra.
- Pitch Adjustment from 5 degrees to 40 degrees
- Arm sizes from 1600mm to 3600mm

| Projection (Arm Size mm) | Minimum Width |
|--------------------------|---------------|
| 1600                     | 2080          |
| 1850                     | 2330          |
| 2100                     | 2580          |
| 2350                     | 2830          |
| 2600                     | 3080          |
| 2850                     | 3330          |
| 3100                     | 3580          |
| 3600                     | 4080          |