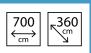

| Projection (Arm Size mm) | Minimum Width |
|--------------------------|---------------|
| 1600                     | 2080          |
| 1850                     | 2330          |
| 2100                     | 2580          |
| 2350                     | 2830          |
| 2600                     | 3080          |
| 2850                     | 3330          |
| 3100                     | 3580          |
| 3600                     | 4080          |