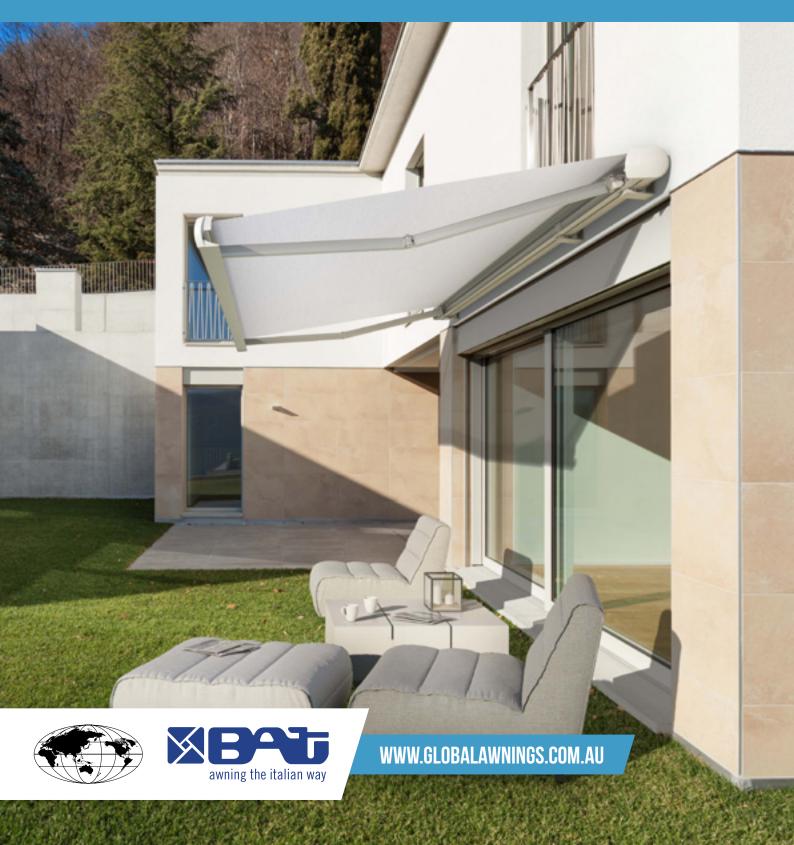

## ARMONY PLUS FULL CASSETTE AWNING

GLOBAL AWNING ACCESSORIES

## **FEATURES**

- Full Cassette Awning offering fabric protection and
- 11:1 Gear-Box is fitted as standard motorisation is available as an optional extra.
- Pitch Adjustment from 5 degrees to 40 degrees
- Arm sizes from 1600mm to 3600mm

Wall/Face Fix Installation

powder-coat colours are available at an additional cost.

WWW.GLOBALAWNINGS.COM.AU