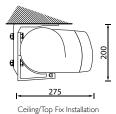

Wall/Face Fix Installation

powder-coat colours are available at an additional cost.

WWW.GLOBALAWNINGS.COM.AU